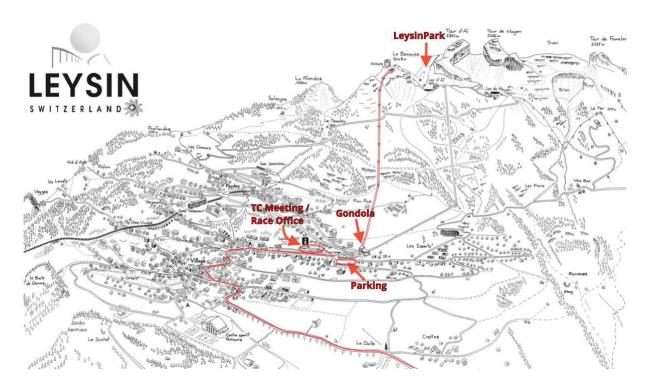

#### **#** RACE OFFICE

Inside the tourism office building, in the center of the village. -> Route de la Cité 27, 1854 Leysin

**Opening Hours:** 

| Thursday 24.01    | 18:00 - 21:00 |
|-------------------|---------------|
| Friday & Saturday | 07.15 - 08.30 |
| 25 & 26.01        | 17:00 -19:00  |
| Sunday 27.01      | 07.15 - 08:30 |

The TC meetings (mandatory for all Nations/Teams) will be held in the same building as the race office, that is, at the tourism office. Route de la Cité 27, 1854 Leysin.

| Thursday: | 20h00 Freeski & Snowboard       |
|-----------|---------------------------------|
| Friday:   | 16h00 Snowboard   17h00 Freeski |
| Saturday: | 18h00 Freeski   19h00 Snowboard |

### # LOCATION / ACCESS

1854 Leysin, VD Switzerland

| By Plane          |                                                                                                                                                                                                                  |
|-------------------|------------------------------------------------------------------------------------------------------------------------------------------------------------------------------------------------------------------|
| Geneva<br>Airport | Geneva Airport (Genève-Cointrain) is the nearest airport. It takes 2 hours by train to come to Leysin, or 1 ½ hours by car.<br>Genève Aéroport $\rightarrow$ Aigle $\rightarrow$ Leysin-Feydey                   |
| Zürich<br>Airport | From Zürich Airport (Zürich Flughafen) It takes 3 $\frac{3}{4}$ hours by train and 3 hours by car.<br>Zürich Flughafen $\rightarrow$ Bern $\rightarrow$ Lausanne $\rightarrow$ Aigle $\rightarrow$ Leysin-Feydey |
| By Train          | You can find trains shedules and tickets on <u>https://www.sbb.ch/fr/home.html</u>                                                                                                                               |
| By Car            | Exit the highway A9 in Aigle and follow indications to Leysin, GPS can be useful.                                                                                                                                |

#### **# COMPETITION VENUE:**

Leysin snowpark, chair lift of Chaux-de-Mont. <u>http://www.leysinpark.ch/</u> Access from Leysin village by Gondola to Berneuse and then down the slope to Chaux-de-Mont.